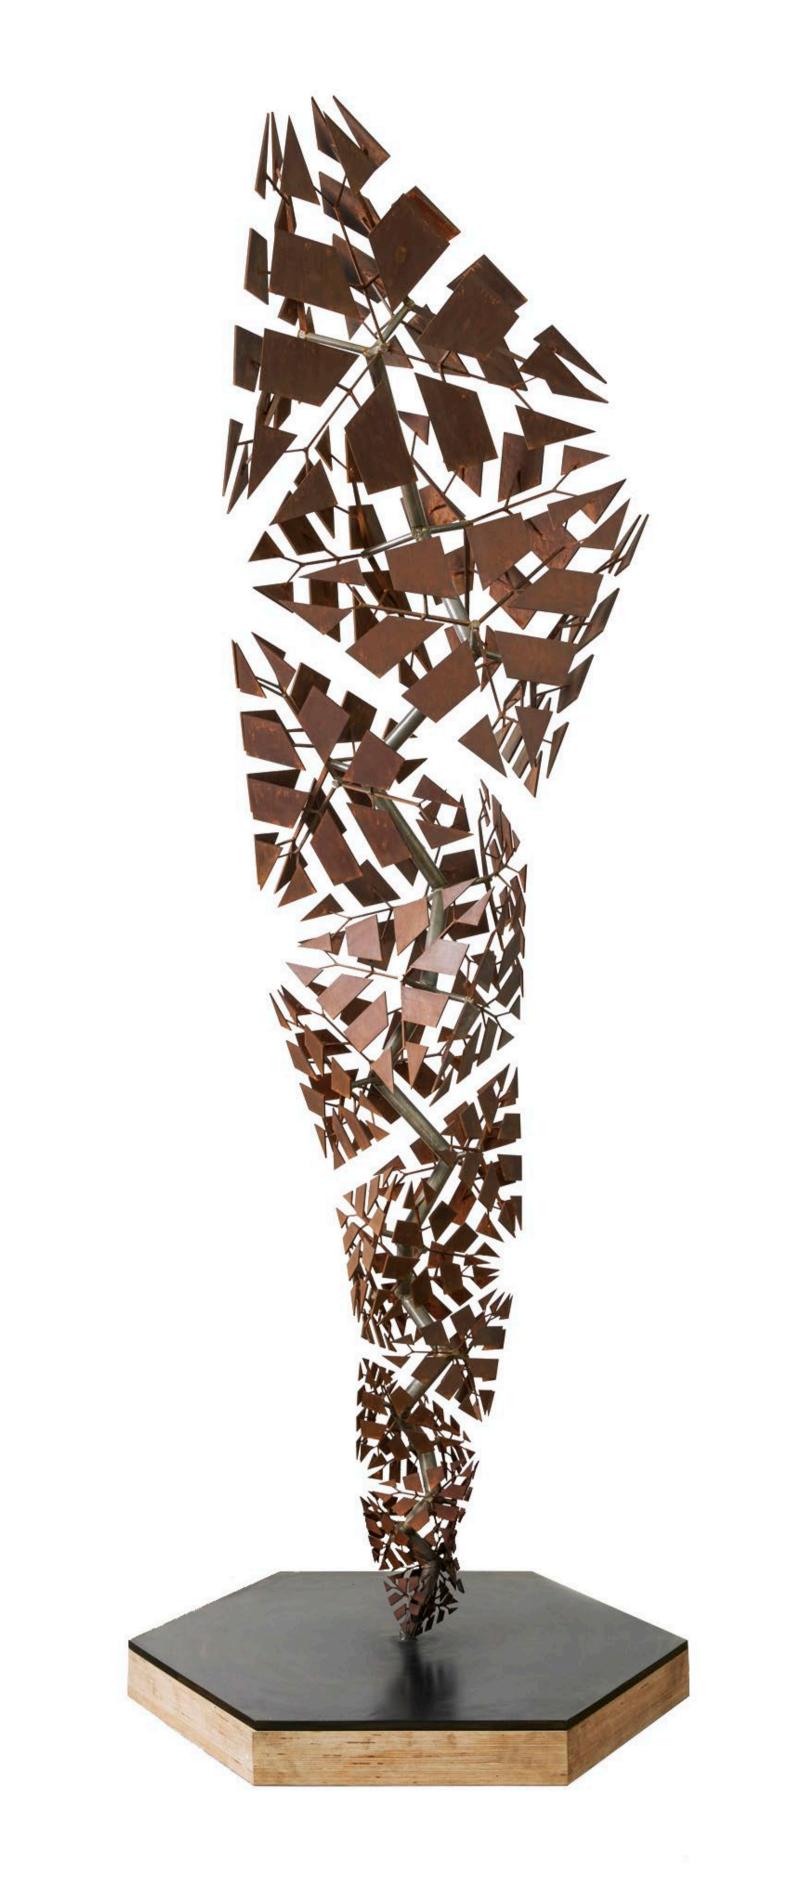

## Fractures

*Fractures* are ethereal forms that almost seem to disappear as they rise up and expand. Imbued with references to the manmade and natural worlds, the *Fractures* contain a central helical stem, a twisting spine that supports a series of branches which in turn support hundreds of triangular leaf-like fragments that dissipate in precise formation. The pieces grew from the initial explorations of the *Paradigms*, exploding the form into triangular shards. A 4.5m memorial to William Butler Yeats entitled *Enwrought Light*, with silver and gold leaves, was installed in 2022 in Chiswick, London.