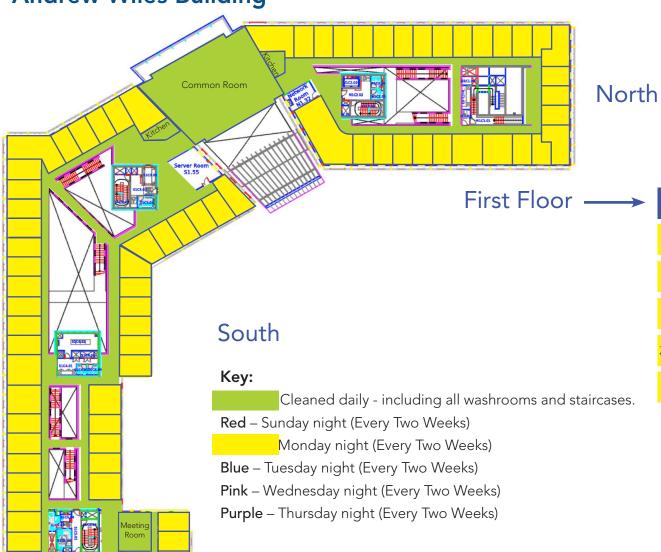

### **Andrew Wiles Building**

Purple – Thursday night (Every Two Weeks)

Unit 4, The Valley Centre Gordon Road High Wycombe, HP13 6EQ T: 01494 473338 F: 01494 473350

| OCTOBER |                 | NOVEMBER |                 | DECEMBER |                 |
|---------|-----------------|----------|-----------------|----------|-----------------|
| 7th     | South 3rd Floor | 4th      | South 3rd Floor | 2nd      | South 3rd Floor |
| 14th    | North 3rd Floor | 11th     | North 3rd Floor | 9th      | North 3rd Floor |
| 21st    | South 3rd Floor | 18th     | South 3rdFloor  | 16th     | South 3rd Floor |
| 28th    | North 3rd Floor | 25th     | North 3rd Floor | 23rd     | North 3rd Floor |
|         |                 |          |                 | 30th     | South 3rd Floor |