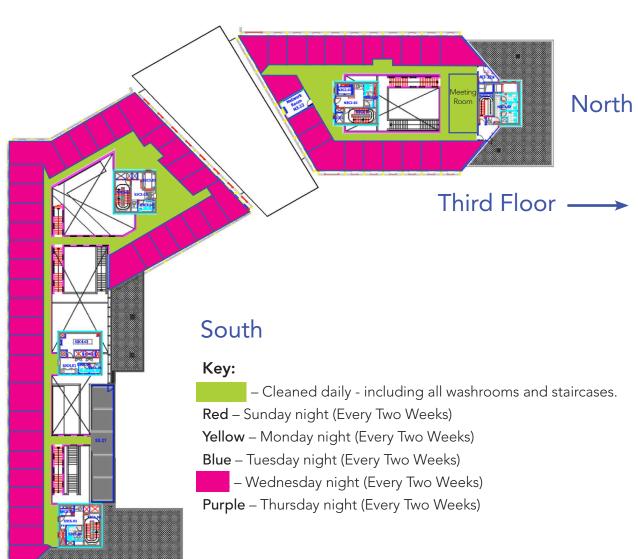

### **Andrew Wiles Building**

Purple – Thursday night (Every Two Weeks)

Unit 4, The Valley Centre Gordon Road High Wycombe, HP13 6EQ T: 01494 473338 F: 01494 473350

| OCTOBER |                 | NOVEMBER |                 | DECEMBER |                 |
|---------|-----------------|----------|-----------------|----------|-----------------|
| 7th     | South 3rd Floor | 4th      | South 3rd Floor | 2nd      | South 3rd Floor |
| 14th    | North 3rd Floor | 11th     | North 3rd Floor | 9th      | North 3rd Floor |
| 21st    | South 3rd Floor | 18th     | South 3rdFloor  | 16th     | South 3rd Floor |
| 28th    | North 3rd Floor | 25th     | North 3rd Floor | 23rd     | North 3rd Floor |
|         |                 |          |                 | 30th     | South 3rd Floor |