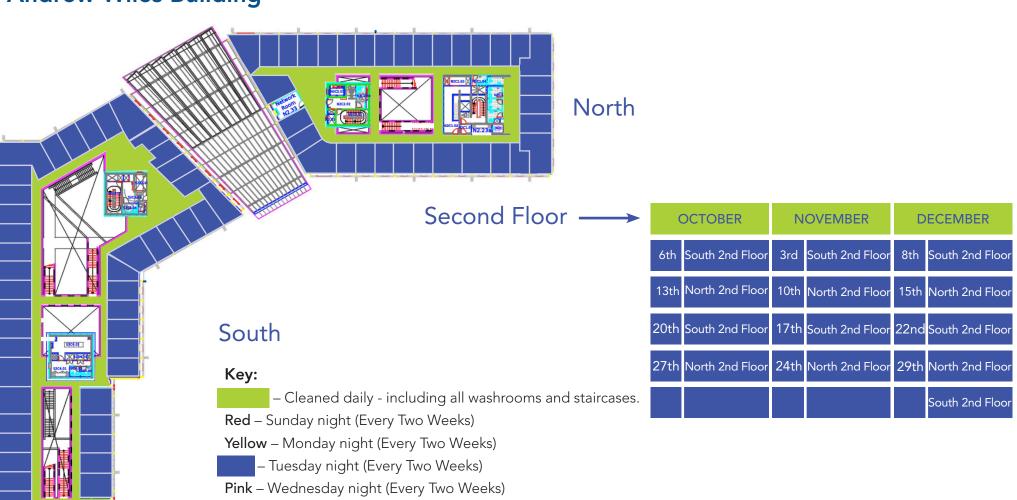

Unit 4, The Valley Centre Gordon Road High Wycombe, HP13 6EQ T: 01494 473338 F: 01494 473350

| OCTOBER |                 | NOVEMBER |                 | DECEMBER |                 |
|---------|-----------------|----------|-----------------|----------|-----------------|
| 5th     | South 1st Floor | 2nd      | South 1st Floor | 7th      | North 1st Floor |
| 12th    | North 1st Floor | 9th      | North 1st Floor | 14th     | South 1st Floor |
| 19th    | South 1st Floor | 16th     | South 1st Floor | 21st     | North 1st Floor |
| 26th    | North 1st Floor | 23rd     | North 1st Floor | 28th     | South 1st Floor |
|         |                 | 30th     | South 1st Floor |          |                 |