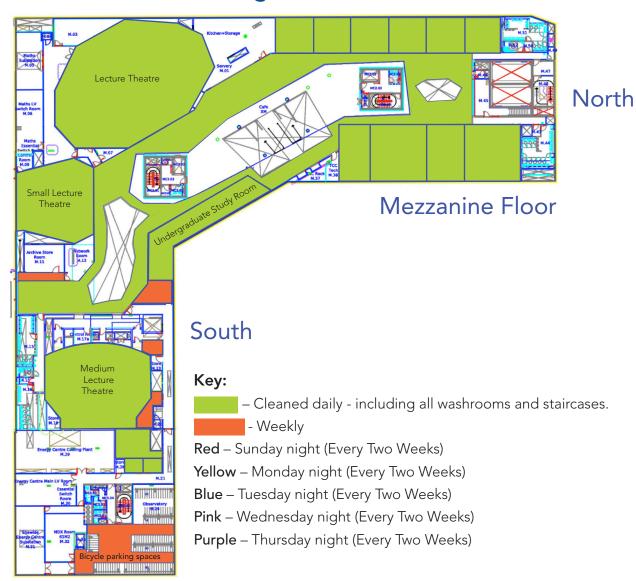

Unit 4, The Valley Centre Gordon Road High Wycombe, HP13 6EQ T: 01494 473338 F: 01494 473350





Unit 4, The Valley Centre Gordon Road High Wycombe, HP13 6EQ T: 01494 473338 F: 01494 473350





Unit 4, The Valley Centre Gordon Road High Wycombe, HP13 6EQ T: 01494 473338 F: 01494 473350



| OCTOBER |              | NOVEMBER |              | DECEMBER |              |
|---------|--------------|----------|--------------|----------|--------------|
| 4th     | South Ground | 1st      | South Ground | 6th      | North Ground |
| 11th    | North Ground | 8th      | North Ground | 13th     | South Ground |
| 18th    | South Ground | 15th     | South Ground | 20th     | North Ground |
| 25th    | North Ground | 22nd     | North Ground | 27th     | South Ground |
|         |              | 29th     | South Ground |          |              |



Unit 4, The Valley Centre Gordon Road High Wycombe, HP13 6EQ T: 01494 473338 F: 01494 473350



| OCTOBER |                 | NOVEMBER |