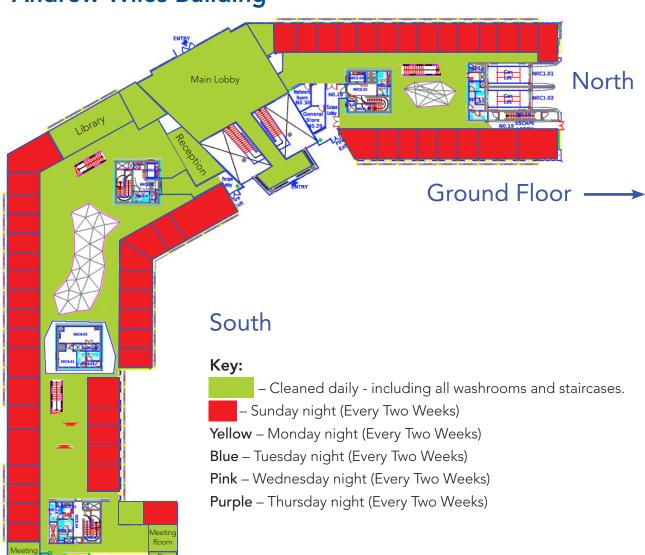

Unit 4, The Valley Centre Gordon Road High Wycombe, HP13 6EQ T: 01494 473338 F: 01494 473350





Unit 4, The Valley Centre Gordon Road High Wycombe, HP13 6EQ T: 01494 473338 F: 01494 473350





Unit 4, The Valley Centre Gordon Road High Wycombe, HP13 6EQ T: 01494 473338 F: 01494 473350



| OCTOBER |              | NOVEMBER |              | DECEMBER |              |
|---------|--------------|----------|--------------|----------|--------------|
| 4th     | South Ground | 1st      | South Ground | 6th      | North Ground |
| 11th    | North Ground | 8th      | North Ground | 13th     | South Ground |
| 18th    | South Ground | 15th     | South Ground | 20th     | North Ground |
| 25th    | North Ground | 22nd     | North Ground | 27th     | South Ground |
|         |              | 29th     | South Ground |          |              |



Unit 4, The Valley Centre Gordon Road High Wycombe, HP13 6EQ T: 01494 473338 F: 01494 473350



| OCTOBER |                 | NOVEMBER |                 | DECEMBER |                 |
|---------|-----------------|----------|-----------------|