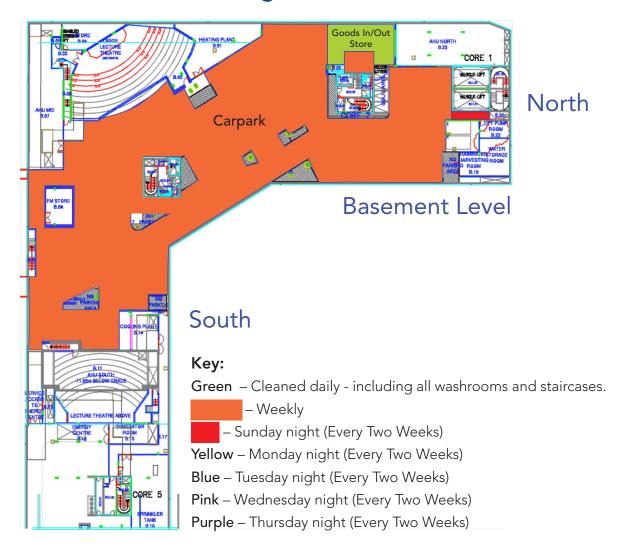

Unit 4, The Valley Centre Gordon Road High Wycombe, HP13 6EQ T: 01494 473338 F: 01494 473350





Unit 4, The Valley Centre Gordon Road High Wycombe, HP13 6EQ T: 01494 473338 F: 01494 473350





Unit 4, The Valley Centre Gordon Road High Wycombe, HP13 6EQ T: 01494 473338 F: 01494 473350



| OCTOBER |              | NOVEMBER |              | DECEMBER |              |
|---------|--------------|----------|--------------|----------|--------------|
| 4th     | South Ground | 1st      | South Ground | 6th      | North Ground |
| 11th    | North Ground | 8th      | North Ground | 13th     | South Ground |
| 18th    | South Ground | 15th     | South Ground | 20th     | North Ground |
| 25th    | North Ground | 22nd     | North Ground | 27th     | South Ground |
|         |              | 29th     | South Ground |          |              |



Unit 4, The Valley Centre Gordon Road High Wyc