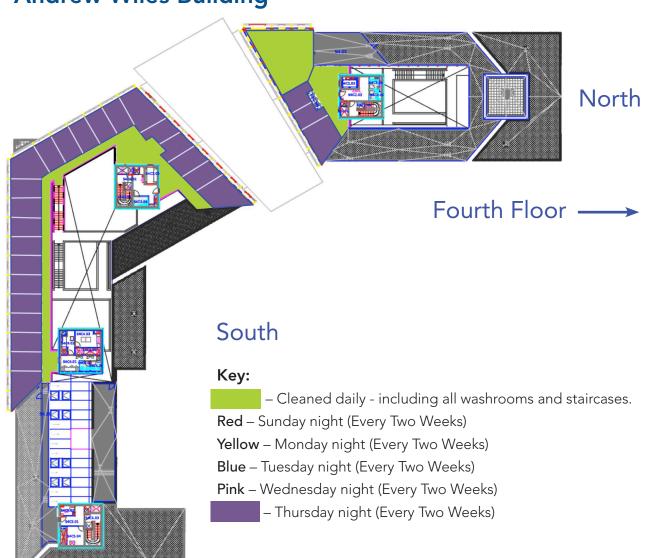

Unit 4, The Valley Centre Gordon Road High Wycombe, HP13 6EQ T: 01494 473338 F: 01494 473350

| OCTOBER |                 | NOVEMBER |                 | DECEMBER |                 |
|---------|-----------------|----------|-----------------|----------|-----------------|
| 1st     | North 4th Floor | 5th      | South 4th Floor | 3rd      | South 4th Floor |
| 8th     | South 4th Floor | 12th     | North 4th Floor | 10th     | North 4th Floor |
| 15th    | North 4th Floor | 19th     | South 4th Floor | 17th     | South 4th Floor |
| 22nd    | South 4th Floor | 26th     | North 4th Floor | 24th     | North 4th Floor |
| 29th    | North 4th Floor |          |                 | 31st     | South 4th Floor |